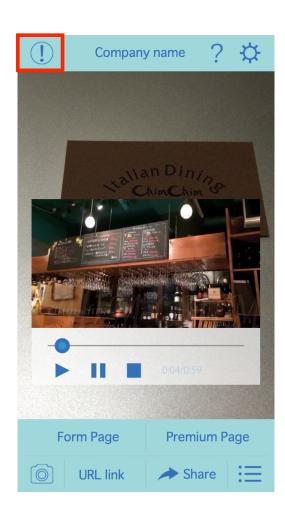

# 7. "Information Page"

If you press [!] in the upper left, an "Information Page" will be displayed.