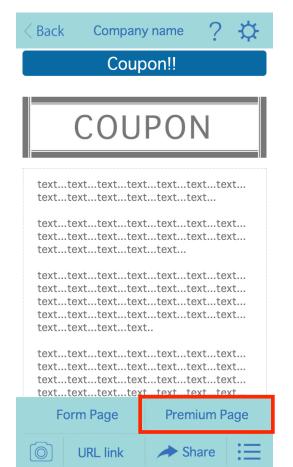

#### 9. "Premium page"

"Premium Page" can be used for detailed information, map placement, coupon display, etc.

Display one image and text.