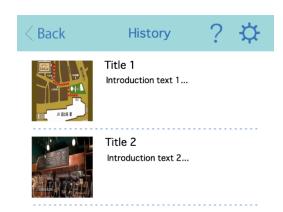

# 15. "History Page"

The bottom right is an icon that shows your history.

Up to 30 items are automatically recorded so you can look back what you saw before.