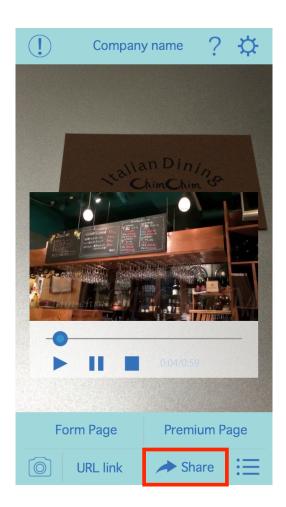

#### 10. "External URL link"

Link to external URL:

You can link the page to online shopping websites, landing pages and Facebook pages.

If you press "Share", you can spread to SNS etc.

(Patent Pending)

It can spread by SNS, mail, etc.