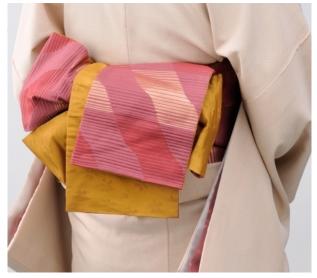

#### Example of use of "lilipeer"

"lilipeer" can be used for postcards, DMs, leaflets, brochures, posters, POPs, and signs, showcasing easy-to-use explanatory videos of products with product leaflets, etc.

If you shoot the left image and the right band photograph with "lilipeer", you can see the videos and pages.

Since the original is a postcard, please take a large