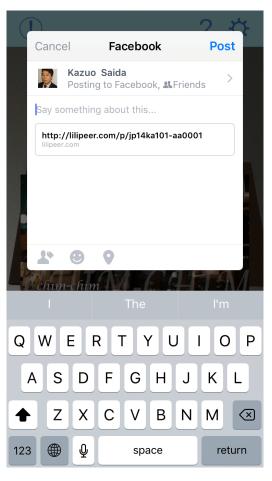

In "lilipeer", a special URL is automatically issued. Thus, a URL and description are automatically entered.

In "lilipeer", a special URL is automatically issued. Thus, a URL and description are automatically entered.

### 12. "Share Function" Special URL

Title [Type of medium]

Anyone can use smartphone application "lilipeer" (iOS, Andriod) free.

How to use "lilipeer" (free) for those viewing this page on smartphone (iOS,Andriod)