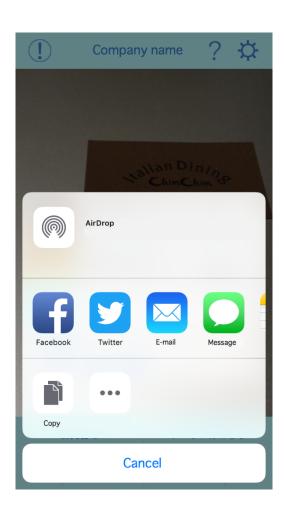

#### 10. "External URL link"

Link to external URL:

You can link the page to online shopping websites, landing pages and Facebook pages.

If you press "Share", you can spread to SNS etc.

(Patent Pending)

It can spread by SNS, mail, etc.