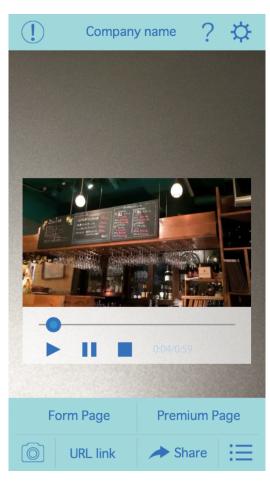

#### 5. A video and pages are loaded.

When the loading is completed, a video and pages are displayed.

"lilipeer" has a simple structure suitable for promotion.

#### 6. Multiple videos can be selected.

When the video is finished, up to three videos of the same company or group are displayed.

Not only can you select a video, but also sets of a video and pages, which are loaded simultaneously.

### 8. "Form Page"

| < Back Compa                  | ny name | ?            | <b>‡</b> |  |
|-------------------------------|---------|--------------|----------|--|
| Form Title                    |         |              |          |  |
|                               |         |              |          |  |
| text                          |         |              |          |  |
| E-mail address (required)     |         |              |          |  |
| E-mail address (confirmation) |         |              |          |  |
| Name                          |         |              |          |  |
|                               |         |              |          |  |
| Inquiry contents              |         |              |          |  |
|                               |         |              |          |  |
|                               | _       |              |          |  |
| Form Page                     | Prem    | Premium Page |          |  |
| URL link                      | → Sh    | nare         | i≡       |  |

Click "Form Page" to share your own information using text boxes, radio buttons, check boxes and select boxes. The form can be customized however you like.

You can obtain information, such as age and address, through questionnaire, prize application and inquiry for market research