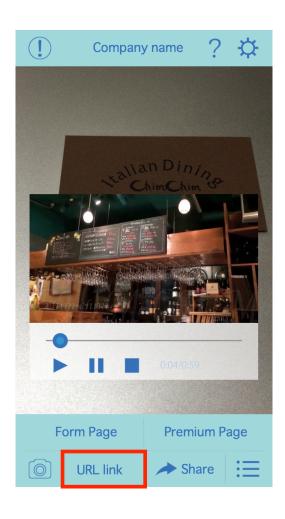

#### 10. "External URL link"

Link to external URL:

You can link the page to online shopping websites, landing pages and Facebook pages.

If you press "Share", you can spread to SNS etc.

(Patent Pending)

It can spread by SNS, mail, etc.