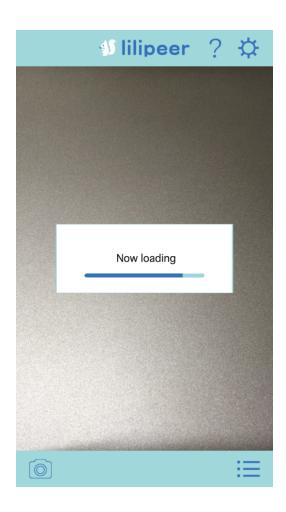

# 4. Loading will start.

When "lilipeer" recognizes registered image markers, it loads automatically.