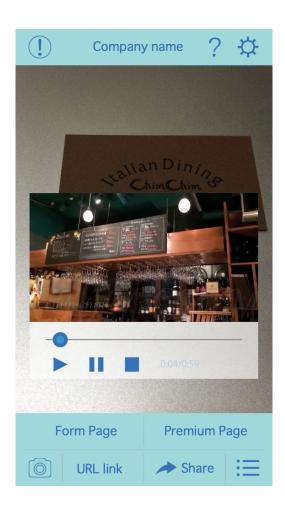

#### 5. A video and pages are loaded.

When the loading is completed, a video and pages are displayed.

"lilipeer" has a simple structure suitable for promotion.

#### 6. Multiple videos can be selected.

When the video is finished, up to three videos of the same company or group are displayed.

Not only can you select a video, but also sets of a video and pages, which are loaded simultaneously.

### 8. "Form Page"

| < Back Compa                  | ny name | ?            | <b>‡</b> |  |
|-------------------------------|---------|--------------|----------|--|
| Form Title                    |         |              |          |  |
|                               |         |              |          |  |
| text                          |         |              |          |  |
| E-mail address (required)     |         |              |          |  |
| E-mail address (confirmation) |         |              |          |  |
| Name                          |         |              |          |  |
|                               |         |              |          |  |
| Inquiry contents              |         |              |          |  |
|                               |         |              |          |  |
|                               | _       |              |          |  |
| Form Page                     | Prem    | Premium Page |          |  |
| URL link                      | → Sh    | nare         | i≡       |  |

Click "Form Page" to share your own information using text boxes, radio buttons, check boxes and select boxes. The form can be customized however you like.

You can obtain information, such as age and address, through questionnaire, prize application and inquiry for market research

#### 9. "Premium page"

"Premium Page" can be used for detailed information, map placement, coupon display, etc.

Display one image and text.

#### 10. "External URL link"

Link to external URL:

You can link the page to online shopping websites, landing pages and Facebook pages.

If you press "Share", you can spread to SNS etc.

(Patent Pending)

It can spread by SNS, mail, etc.