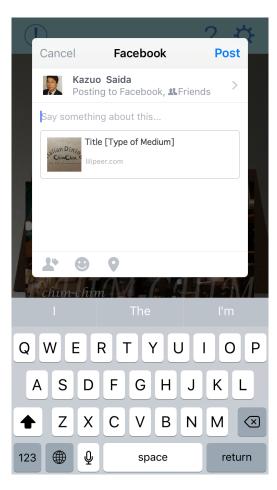

#### 10. "External URL link"

Link to external URL:

You can link the page to online shopping websites, landing pages and Facebook pages.

If you press "Share", you can spread to SNS etc.

(Patent Pending)

It can spread by SNS, mail, etc.

In "lilipeer", a special URL is automatically issued. Thus, a URL and description are automatically entered.

In "lilipeer", a special URL is automatically issued. Thus, a URL and description are automatically entered.

### 12. "Share Function" Special URL

Title [Type of medium]

Anyone can use smartphone application "lilipeer" (iOS, Andriod) free.

How to use "lilipeer" (free) for those viewing this page on smartphone (iOS,Andriod)