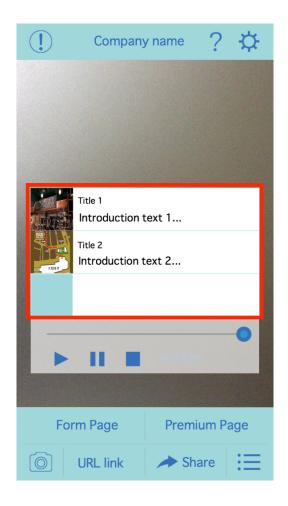

#### 5. A video and pages are loaded.

When the loading is completed, a video and pages are displayed.

"lilipeer" has a simple structure suitable for promotion.

#### 6. Multiple videos can be selected.

When the video is finished, up to three videos of the same company or group are displayed.

Not only can you select a video, but also sets of a video and pages, which are loaded simultaneously.